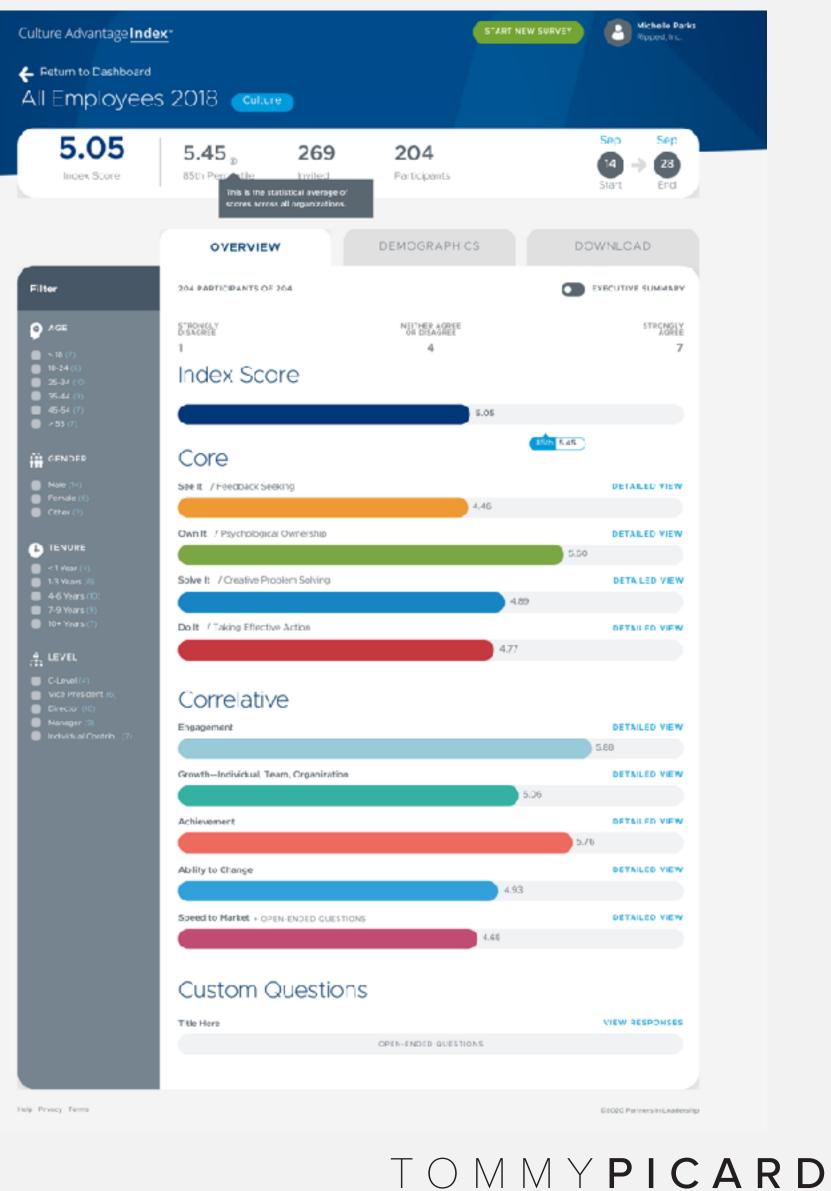

Provided files to and worked close with engineering team to compare designs to coded samples

| ture Advantage <mark>Inde</mark> x              | <u>c</u> .                                | START NEW SURVE      |
|-------------------------------------------------|-------------------------------------------|----------------------|
| Return to Dashboard<br>I Employees              | 2018 🚥                                    |                      |
| 5.05<br>Index Score                             | 5.45 a 269<br>15th Pescentile Invited     | 204<br>Participants  |
|                                                 | OVERVIEW                                  | DEMOGRAPHICS         |
| lter                                            | 204 PARTERNALE DF DM                      |                      |
| ) ASE                                           | STE289Y                                   | 167165.28820         |
| 10.7%<br>10-64 (6)                              | 1<br>Index Score                          | "64 DISAGBEE"        |
| 25-34 (10)<br>35-44 (2)<br>46-94 (2)            | Index Score                               | 101                  |
| > 5%17)                                         |                                           | 8.08<br>(2/h K       |
| AENDER<br>Mala (4)                              | Core<br>See 1: / Freebook Seeking         |                      |
| Fermin (6)<br>Of two (2)                        |                                           | 441                  |
| TENURE                                          | Swith: / Psychological Ownership          |                      |
| 4 EYber (46<br>119 VEA16 (3)<br>14 6 Ybers (10) | Solve II / Creative Problem Solving       | 4.19                 |
| 2-9 70875 (0)<br>10- 70875 (7)                  | Delik / Taking Effective Action           |                      |
| Citizen de                                      |                                           | 4.77<br>1            |
| Nice President (%)<br>Bioector (%)              | Correlative                               |                      |
| Manajer (3)<br>Inclédual Contrib., (7)          | Bryagerrent.                              |                      |
|                                                 | Growth-Individual, Team, Organization     |                      |
|                                                 | Activement                                | 5.06                 |
|                                                 |                                           |                      |
|                                                 | Ability to Charge                         | 433                  |
|                                                 | Spoed to Market + crementatio out in call | 4.65                 |
|                                                 |                                           |                      |
|                                                 | Custom Questions                          |                      |
|                                                 | Titeliers                                 | SPEN-ENDED SUBSTIONS |
|                                                 |                                           |                      |
| hiang Terres                                    |                                           |                      |
|                                                 |                                           |                      |