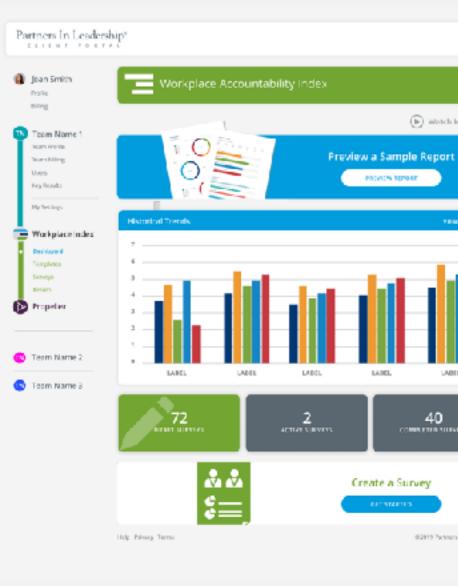

# PARTNERS IN LEADERSHIP Culture Advantage Index | Design

High fidelity designs for both **Desktop & Mobile Browsers** 

Interactive Prototypes made to demonstrate how software would be used

Reiterate until the best MVP was ready to code

Provided files to and worked close with engineering team to compare designs to coded samples

| ture Advantage <mark>Inde</mark> x              | <u>c</u> .                                | START NEW SURVE      |
|-------------------------------------------------|-------------------------------------------|----------------------|
| Return to Dashboard<br>I Employees              | 2018 🚥                                    |                      |
| 5.05<br>Index Score                             | 5.45 a 269<br>15th Pescentile Invited     | 204<br>Participants  |
|                                                 | OVERVIEW                                  | DEMOGRAPHICS         |
| lter                                            | 204 PARTERNALE DF DM                      |                      |
| ) ASE                                           | STE289Y                                   | 167165.28820         |
| 10.7%<br>10-64 (6)                              | 1<br>Index Score                          | "64 DISAGBEE"        |
| 25-34 (10)<br>35-44 (2)<br>46-94 (2)            | Index Score                               | 101                  |
| > 5%17)                                         |                                           | 8.08<br>(2/h K       |
| AENDER<br>Mala (4)                              | Core<br>See 1: / Freebook Seeking         |                      |
| Fermin (6)<br>Of two (2)                        |                                           | 441                  |
| TENURE                                          | Swith: / Psychological Ownership          |                      |
| 4 EYber (46<br>119 VEA16 (3)<br>14 6 Ybers (10) | Solve II / Creative Problem Solving       | 4.19                 |
| 2-9 70875 (0)<br>10- 70875 (7)                  | Delik / Taking Effective Action           |                      |
| Citizen de                                      |                                           | 4.77<br>1            |
| Nice President (%)<br>Bioector (%)              | Correlative                               |                      |
| Manajer (3)<br>Inclédual Contrib., (7)          | Bryagerrent.                              |                      |
|                                                 | Growth-Individual, Team, Organization     |                      |
|                                                 | Activement                                | 5.06                 |
|                                                 |                                           |                      |
|                                                 | Ability to Charge                         | 433                  |
|                                                 | Spoed to Market + crementatio out in call | 4.65                 |
|                                                 |                                           |                      |
|                                                 | Custom Questions                          |                      |
|                                                 | Titeliers                                 | SPEN-ENDED SUBSTIONS |
|                                                 |                                           |                      |
| hiang Terres                                    |                                           |                      |
|                                                 |                                           |                      |