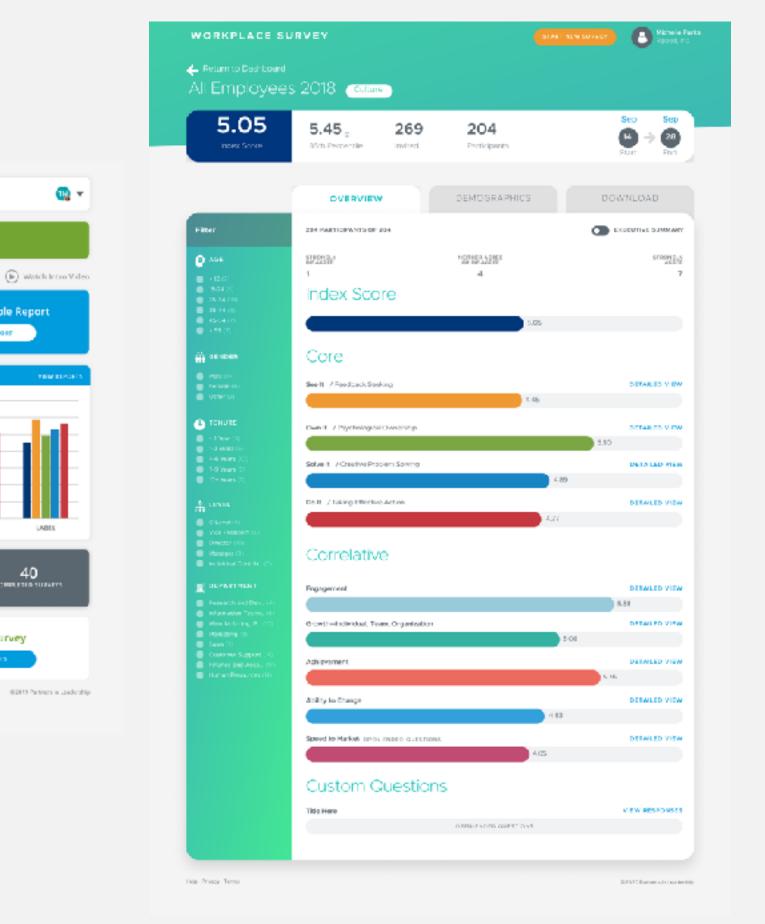

Provided files to and worked close with engineering team to compare designs to coded samples

| ture Advantage <mark>Inde</mark> x              | <u>c</u> .                                | START NEW SURVE      |
|-------------------------------------------------|-------------------------------------------|----------------------|
| Return to Dashboard<br>I Employees              | 2018 🚥                                    |                      |
| 5.05<br>Index Score                             | 5.45 a 269<br>15th Pescentile Invited     | 204<br>Participants  |
|                                                 | OVERVIEW                                  | DEMOGRAPHICS         |
| lter                                            | 204 PARTERNALE DF DM                      |                      |
| ) ASE                                           | STE289Y                                   | 167165.28820         |
| 10.7%<br>10-64 (6)                              | 1<br>Index Score                          | "64 DISAGBEE"        |
| 25-34 (10)<br>35-44 (2)<br>46-94 (2)            | Index Score                               | 101                  |
| > 5%17)                                         |                                           | 8.08<br>(2/h K       |
| AENDER<br>Mala (4)                              | Core<br>See 1: / Freebook Seeking         |                      |
| Fermin (6)<br>Of two (2)                        |                                           | 441                  |
| TENURE                                          | Swith: / Psychological Ownership          |                      |
| 4 EYber (46<br>119 VEA16 (3)<br>14 6 Ybers (10) | Solve II / Creative Problem Solving       | 4.19                 |
| 2-9 70875 (0)<br>10- 70875 (7)                  | Delik / Taking Effective Action           |                      |
| Citizen de                                      |                                           | 4.77<br>1            |
| Nice President (%)<br>Bioector (%)              | Correlative                               |                      |
| Manajer (3)<br>Inclédual Contrib., (7)          | Bryagerrent.                              |                      |
|                                                 | Growth-Individual, Team, Organization     |                      |
|                                                 | Activement                                | 5.06                 |
|                                                 |                                           |                      |
|                                                 | Ability to Charge                         | 433                  |
|                                                 | Spoed to Market + crementatio out in call | 4.65                 |
|                                                 |                                           |                      |
|                                                 | Custom Questions                          |                      |
|                                                 | Titeliers                                 | SPEN-ENDED SUBSTIONS |
|                                                 |                                           |                      |
| hiang Terres                                    |                                           |                      |
|                                                 |                                           |                      |