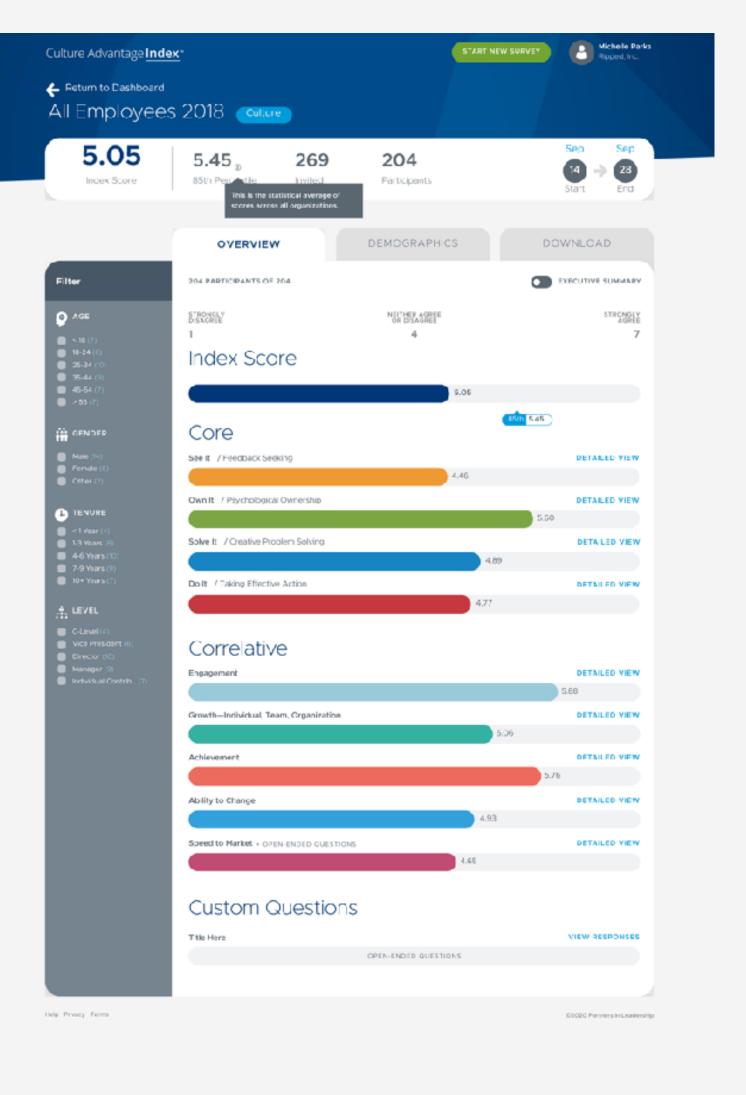

Provided files to and worked close with engineering team to compare designs to coded samples

| ture Advantage <mark>Inde</mark> x              | <u>c</u> .                                | START NEW SURVE      |
|-------------------------------------------------|-------------------------------------------|----------------------|
| Return to Dashboard<br>I Employees              | 2018 🚥                                    |                      |
| 5.05<br>Index Score                             | 5.45 a 269<br>15th Pescentile Invited     | 204<br>Participants  |
|                                                 | OVERVIEW                                  | DEMOGRAPHICS         |
| lter                                            | 204 PARTERNALE DF DM                      |                      |
| ) ASE                                           | STE289Y                                   | 167165.28820         |
| 10.7%<br>10-64 (6)                              | 1<br>Index Score                          | "64 DISAGBEE"        |
| 25-34 (10)<br>35-44 (2)<br>46-94 (2)            | Index Score                               | 101                  |
| > 5%17)                                         |                                           | 8.08<br>(2/h K       |
| AENDER<br>Mala (4)                              | Core<br>See 1: / Freebook Seeking         |                      |
| Fermin (6)<br>Of two (2)                        |                                           | 441                  |
| TENURE                                          | Swith: / Psychological Ownership          |                      |
| 4 EYber (46<br>119 VEA16 (3)<br>14 6 Ybers (10) | Solve II / Creative Problem Solving       | 4.19                 |
| 2-9 70875 (0)<br>10- 70875 (7)                  | Delik / Taking Effective Action           |                      |
| Citizen de                                      |                                           | 4.77<br>1            |
| Nice President (%)<br>Bioector (%)              | Correlative                               |                      |
| Manajer (3)<br>Inclédual Contrib., (7)          | Bryagerrent.                              |                      |
|                                                 | Growth-Individual, Team, Organization     |                      |
|                                                 | Activement                                | 5.06                 |
|                                                 |                                           |                      |
|                                                 | Ability to Charge                         | 433                  |
|                                                 | Spoed to Market + crementatio out in call | 4.65                 |
|                                                 |                                           |                      |
|                                                 | Custom Questions                          |                      |
|                                                 | Titeliers                                 | SPEN-ENDED SUBSTIONS |
|                                                 |                                           |                      |
| hiang Terres                                    |                                           |                      |
|                                                 |                                           |                      |