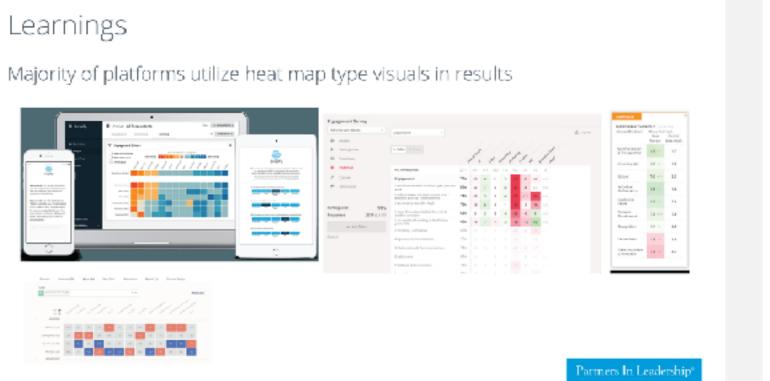

### CultureAmp How are they able to visualize the gap?

- Unique and engaging charts
- Heatmaps help identify strengths & weaknesses Actionable results.